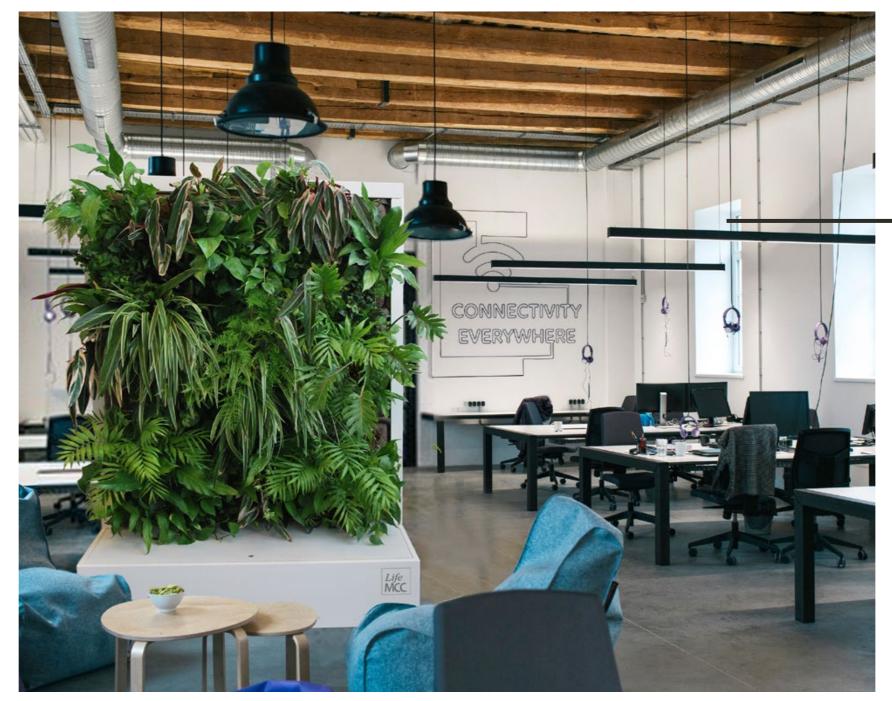

## movable plant wall

The LifeMCC - Movable Climate Changer - is a free-standing and movable plant wall that can be used in every possible interior as a room divider or purely for decoration. It is available in three different plant assortments with air-purifying plants in various colour accents.

The LifeMCC is the ideal mobile plant system to bring energy and life into any indoor area, from living room and studio, to office landscape and lobby.

HEALTHY INDOOR CLIMATE

EFFECT ON WELL-BEING REDUCES AMBIENT