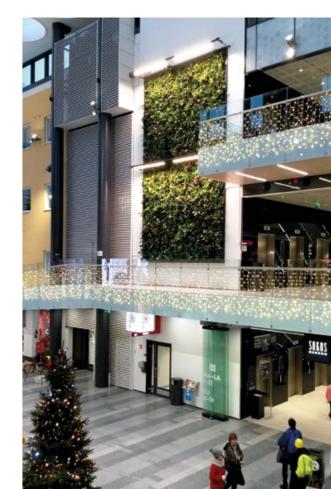

## retail interior de

INCREASES

LAYER

BUILDING VALUE FIRE-RETARDANT

MORE

SOCIAL INTERACTION

A SemperGreenwall enhances the shopping experience in shops and malls. It creates a pleasant environment, where people want to stay longer. In addition, it reduces noise pollution and lowers the ambient temperature. For new construction as well as existing buildings, a SemperGreenwall contributes to a BREEAM or LEED score, always in combination with a set of other measures.