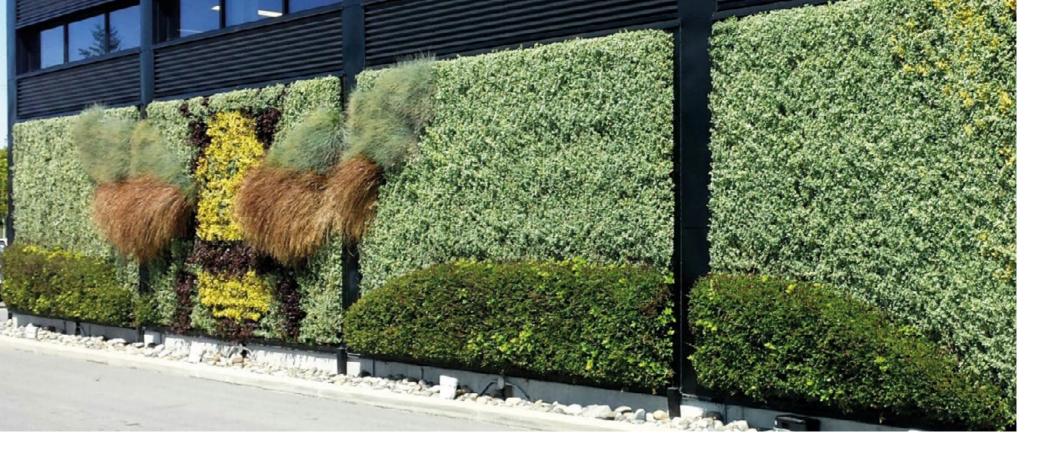

EXPERT PLANT SELECTION

PLANT CARE SYSTEM

Plant patterns and logos are among the many options for a SemperGreenwall. Inform us of your wishes and together we will look for the best solution for your project.