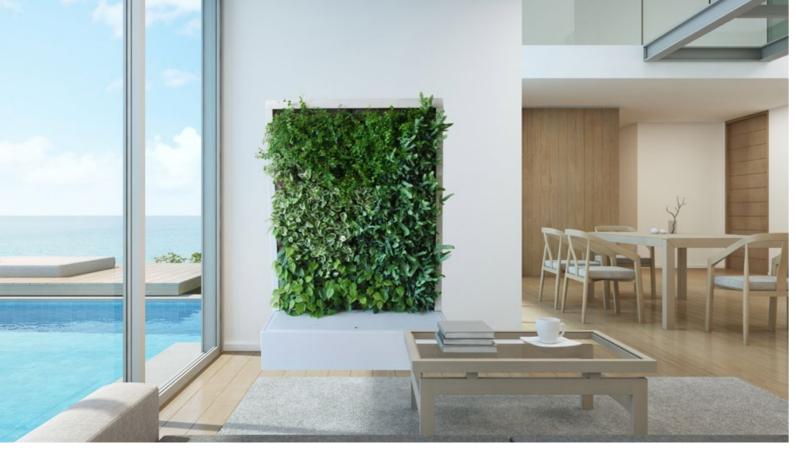

## movable plant wall

The LifeMCC - Movable Climate Changer - is a free-standing and movable plant wall that can be used in every possible interior as a room divider or purely for decoration. It is available in three different plant assortments with air-purifying plants in various colour accents.

The LifeMCC is the ideal mobile plant system to bring energy and life into any indoor area, from living room and studio, to office landscape and lobby.

HEALTHY INDOOR CLIMATE

EFFECT ON WELL-BEING REDUCES AMBIENT