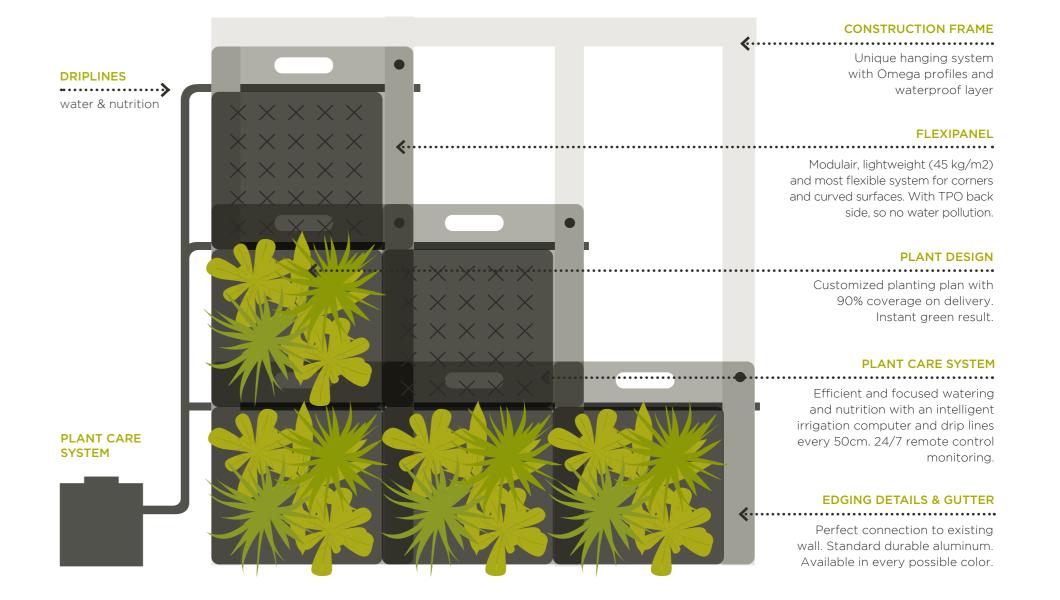

#### unique plant care system

EFFICIENT WATER & PLANT NUTRITION SUPPLY

SUITABLE FOR EXTREME CONDITIONS

ROOT PROTECTION

WATER REUSE

REMOTE CONTROL MONITORING

PRUNING

The Plant Care System of a SemperGreenwall is unique. It is an elaborate system, that ensures each plant's roots to roam freely, micro irrigates the plants to save water and fertilizer and protects the roots from frost and heat. Herewith creating a continuous, monolithic vertical garden with lush, happy plants.

Thanks to the Plant Care System, plant loss is reduced to a minimum and replacement is unnecessary. Maintenance of a SemperGreenwall therefore only consists of pruning.

## plant design

At Sempergreen quality is vitally important. Every situation is unique and climatic circumstances differ, which is why Sempergreen has thoroughly tested its assortment of plants.

The plant design possibilities are endless. As an architect, you are offered the opportunity to supply your own design and plant preferences. A SemperGreenwall is always planted with a carefully selected mix of plants, fit to the specific situation and outdoor or indoor climate of your project.

### pre-grown plants

Thanks to its extensive knowledge of plants, Sempergreen selects only the strongest perennial plant varieties for its SemperGreenwall. Combined with many years of cultivation experience since 1998, Sempergreen offers a perfectly grown facade which always has at least 90% coverage on delivery.