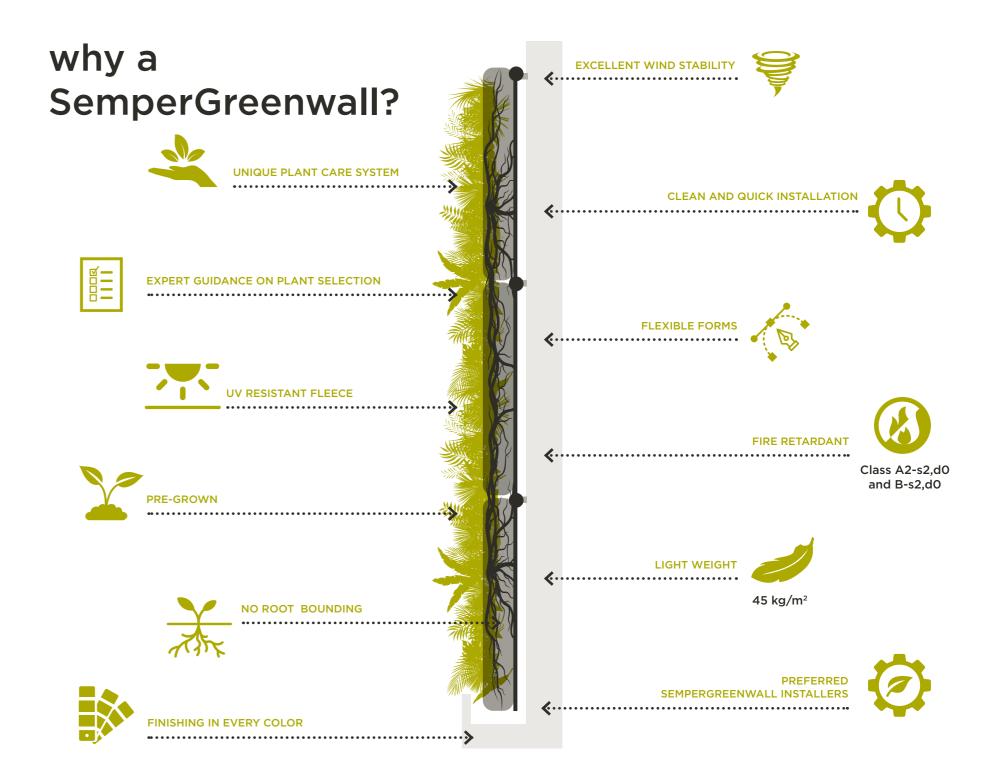

#### unique plant care system

EFFICIENT WATER & PLANT NUTRITION SUPPLY

SUITABLE FOR EXTREME CONDITIONS

ROOT PROTECTION

WATER REUSE

REMOTE CONTROL MONITORING

PRUNING

The Plant Care System of a SemperGreenwall is unique. It is an elaborate system, that ensures each plant's roots to roam freely, micro irrigates the plants to save water and fertilizer and protects the roots from frost and heat. Herewith creating a continuous, monolithic vertical garden with lush, happy plants.

Thanks to the Plant Care System, plant loss is reduced to a minimum and replacement is unnecessary. Maintenance of a SemperGreenwall therefore only consists of pruning.

### pre-grown plants

Thanks to its extensive knowledge of plants, Sempergreen selects only the strongest perennial plant varieties for its SemperGreenwall. Combined with many years of cultivation experience since 1998, Sempergreen offers a perfectly grown facade which always has at least 90% coverage on delivery.

PRE-GROWN

PREFERRED SEMPERGREENWALL INSTALLERS