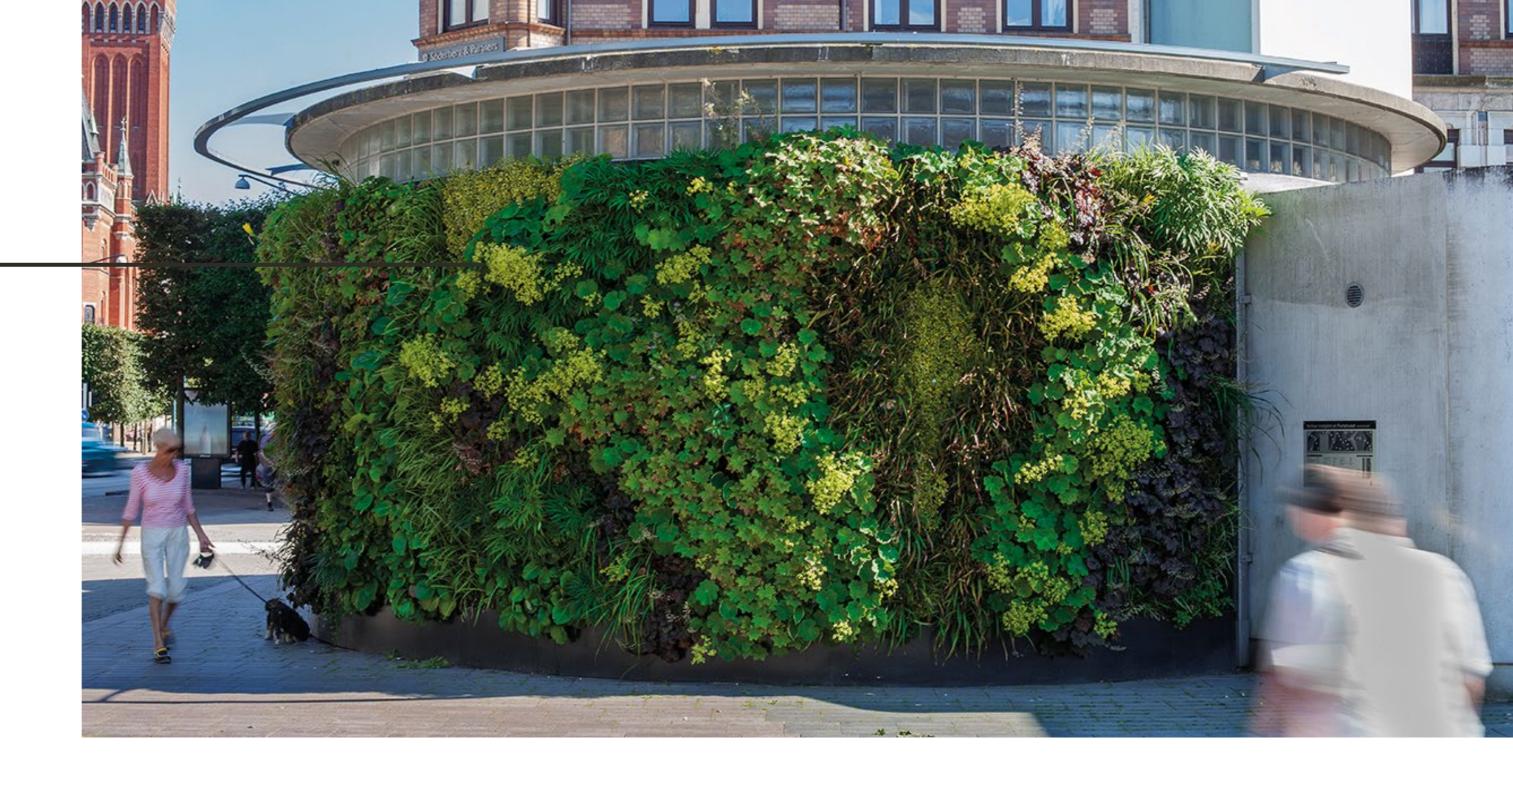

## urban Landscaping

A SemperGreenwall is an innovative solution for many urban problems, such as urban heating, climate change, noise and air pollution. Living walls are an enhancement to urban spaces and improve natural surroundings for both humans and animals.

AIR

AMBIENT PURIFICATION TEMPERATURE REDUCTION

BIODIVERSITY INCREASE