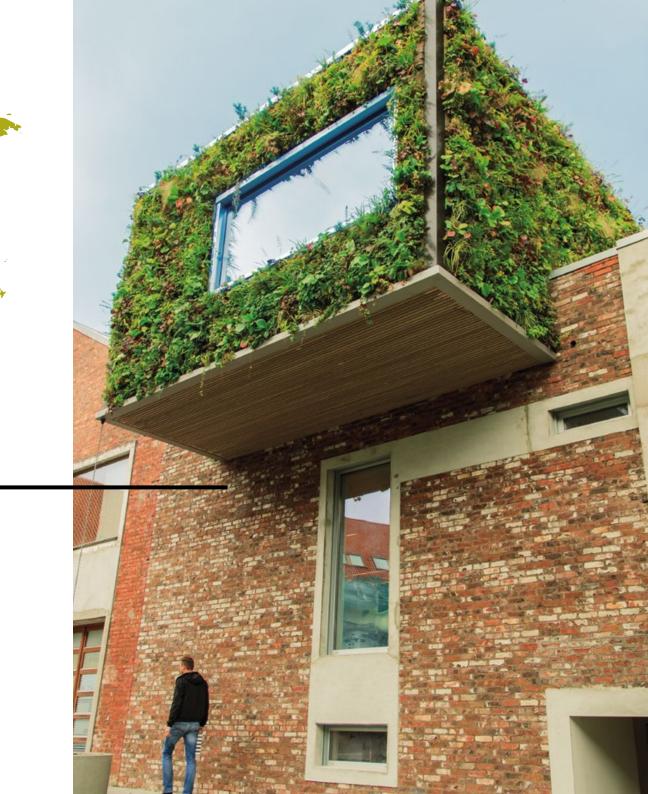

## urban Landscaping

A SemperGreenwall is an innovative solution for many urban problems, such as urban heating, climate change, noise and air pollution. Living walls are an enhancement to urban spaces and improve natural surroundings for both humans and animals.

AIR

AMBIENT PURIFICATION TEMPERATURE REDUCTION

BIODIVERSITY INCREASE