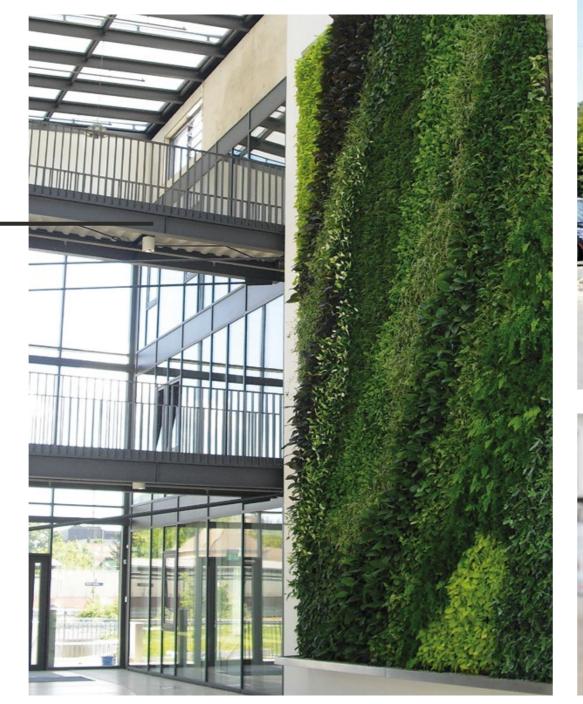

## green living architecture

Green Living Architecture is the integration of plants and water with built form.

A vertical garden or living wall is a garden that is turned sideways. It is not found anywhere in nature, but with the right tools it can be done with tremendous success. Sempergreen has found the right tools and put them together to create one of the most successful green wall systems available worldwide; the SemperGreenwall.

## urban Landscaping

A SemperGreenwall is an innovative solution for many urban problems, such as urban heating, climate change, noise and air pollution. Living walls are an enhancement to urban spaces and improve natural surroundings for both humans and animals.