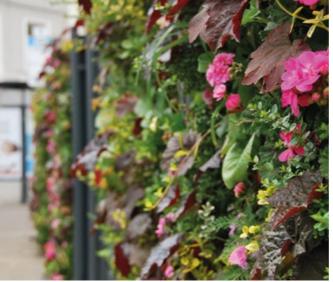

## plant design

At Sempergreen quality is vitally important. Every situation is unique and climatic circumstances differ, which is why Sempergreen has thoroughly tested its assortment of plants.

The plant design possibilities are endless. As an architect, you are offered the opportunity to supply your own design and plant preferences. A SemperGreenwall is always planted with a carefully selected mix of plants, fit to the specific situation and outdoor or indoor climate of your project.

EXPERT PLANT SELECTION

PLANT CARE SYSTEM

Plant patterns and logos are among the many options for a SemperGreenwall. Inform us of your wishes and together we will look for the best solution for your project.