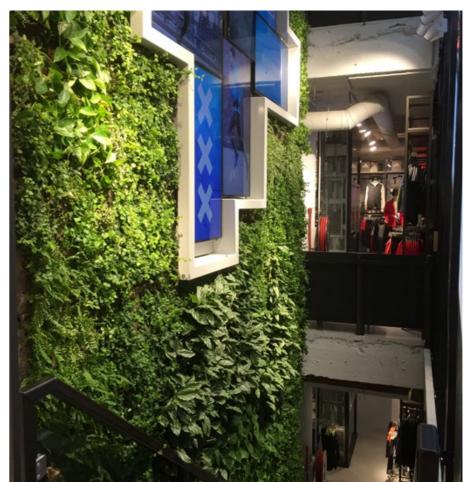

## retail interior de

INCREASES

LAYER

BUILDING VALUE FIRE-RETARDANT

MORE

SOCIAL INTERACTION

A SemperGreenwall enhances the shopping experience in shops and malls. It creates a pleasant environment, where people want to stay longer. In addition, it reduces noise pollution and lowers the ambient temperature. For new construction as well as existing buildings, a SemperGreenwall contributes to a BREEAM or LEED score, always in combination with a set of other measures.