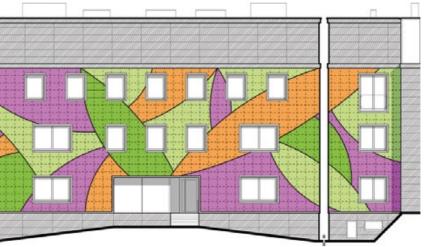

## plant design

At Sempergreen quality is vitally important. Every situation is unique and climatic circumstances differ, which is why Sempergreen has thoroughly tested its assortment of plants.

The plant design possibilities are endless. As an architect, you are offered the opportunity to supply your own design and plant preferences. A SemperGreenwall is always planted with a carefully selected mix of plants, fit to the specific situation and outdoor or indoor climate of your project.

EXPERT PLANT SELECTION

PLANT CARE SYSTEM

Plant patterns and logos are among the many options for a SemperGreenwall. Inform us of your wishes and together we will look for the best solution for your project.