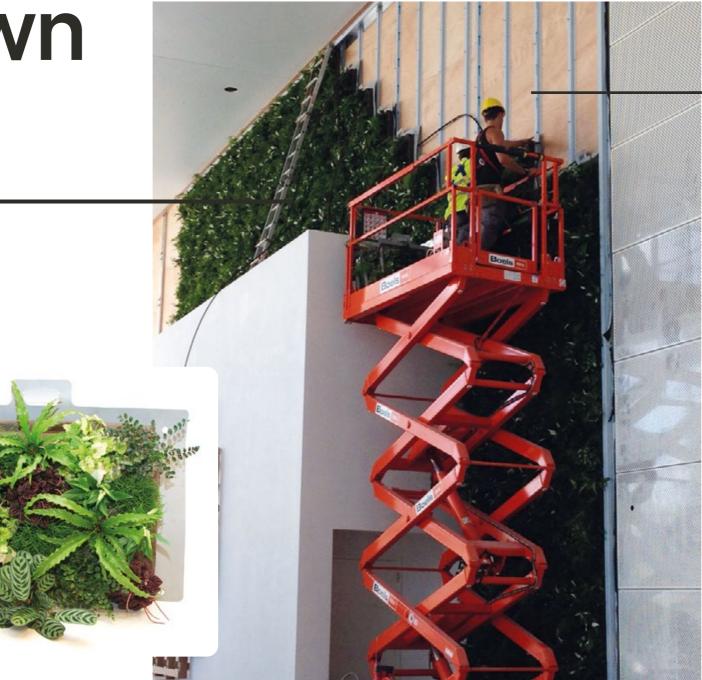

#### unique plant care system

EFFICIENT WATER & PLANT NUTRITION SUPPLY

SUITABLE FOR EXTREME CONDITIONS

ROOT PROTECTION

WATER REUSE

REMOTE CONTROL MONITORING

PRUNING

The Plant Care System of a SemperGreenwall is unique. It is an elaborate system, that ensures each plant's roots to roam freely, micro irrigates the plants to save water and fertilizer and protects the roots from frost and heat. Herewith creating a continuous, monolithic vertical garden with lush, happy plants.

Thanks to the Plant Care System, plant loss is reduced to a minimum and replacement is unnecessary. Maintenance of a SemperGreenwall therefore only consists of pruning.