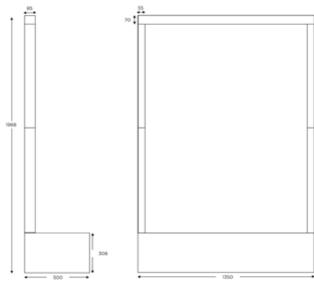

### construction & design

The LifeMCC is equipped with an integrated water reservoir and an automatic irrigation system, which provides the plants with water and plant food in a dosed manner.

Available in any standard RAL-colour.

## movable plant wall

The LifeMCC - Movable Climate Changer - is a free-standing and movable plant wall that can be used in every possible interior as a room divider or purely for decoration. It is available in three different plant assortments with air-purifying plants in various colour accents.