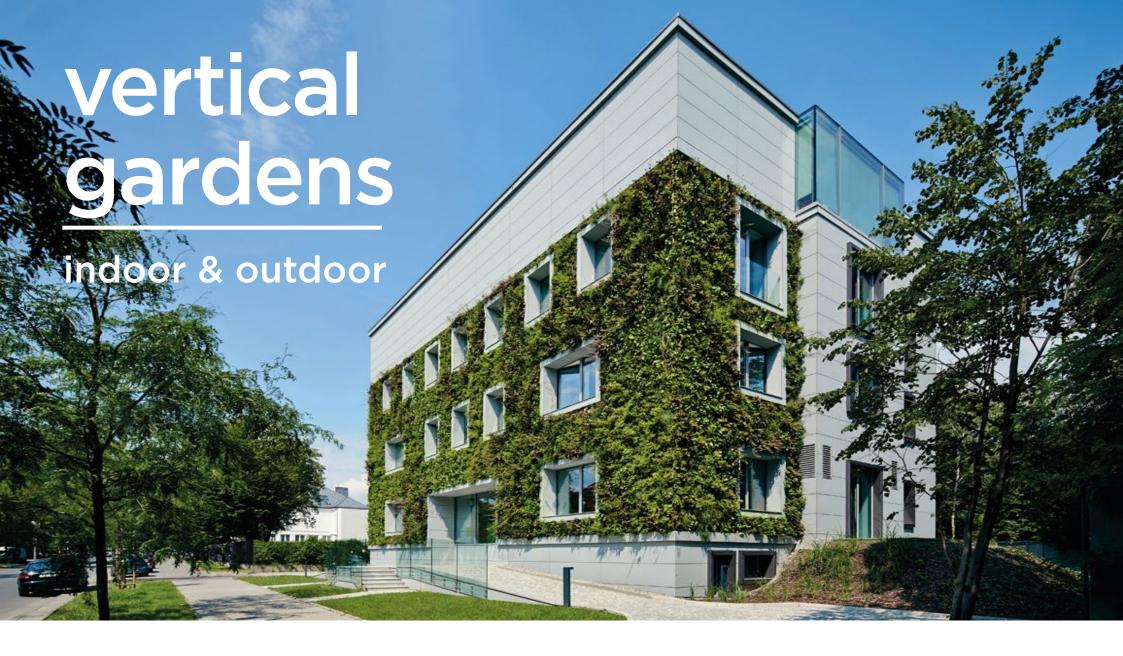

## green living architecture

Green Living Architecture is the integration of plants and water with built form.

A vertical garden or living wall is a garden that is turned sideways. It is not found anywhere in nature, but with the right tools it can be done with tremendous success. Sempergreen has found the right tools and put them together to create one of the most successful green wall systems available worldwide; the SemperGreenwall.

## urban Landscaping

A SemperGreenwall is an innovative solution for many urban problems, such as urban heating, climate change, noise and air pollution. Living walls are an enhancement to urban spaces and improve natural surroundings for both humans and animals.