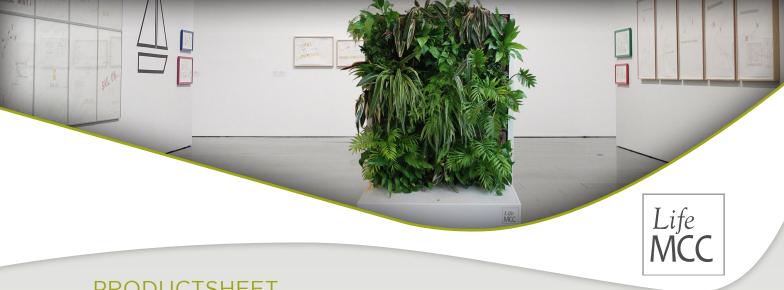

### **PRODUCTSHEET**

# LifeMCC

## Movable Climate Changer

#### **PRODUCT**

The LifeMCC is a freestanding and movable plant wall that is planted one-sided. The LifeMCC is equipped with an integrated water reservoir and an automatic irrigation system, which provides the plants with water and plant food in a dosed way. A built-in water level sensor gives a signal when the water tank is empty. The LifeMCC is available in any standard RAL colour.