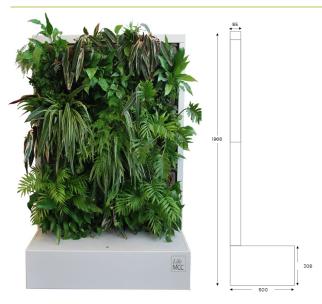

#### **PRODUCT PHOTO:**

#### **TECHNICAL DATA:**

Dimensions

Height: 1968 mm Width: 1350 mm Depth: 500 mm Content of water reservoir: 68 liters

230V Plug connection:

Length connecting cable: approx. 1 m<sup>1</sup>

Number of Flexipanels: 6 pieces